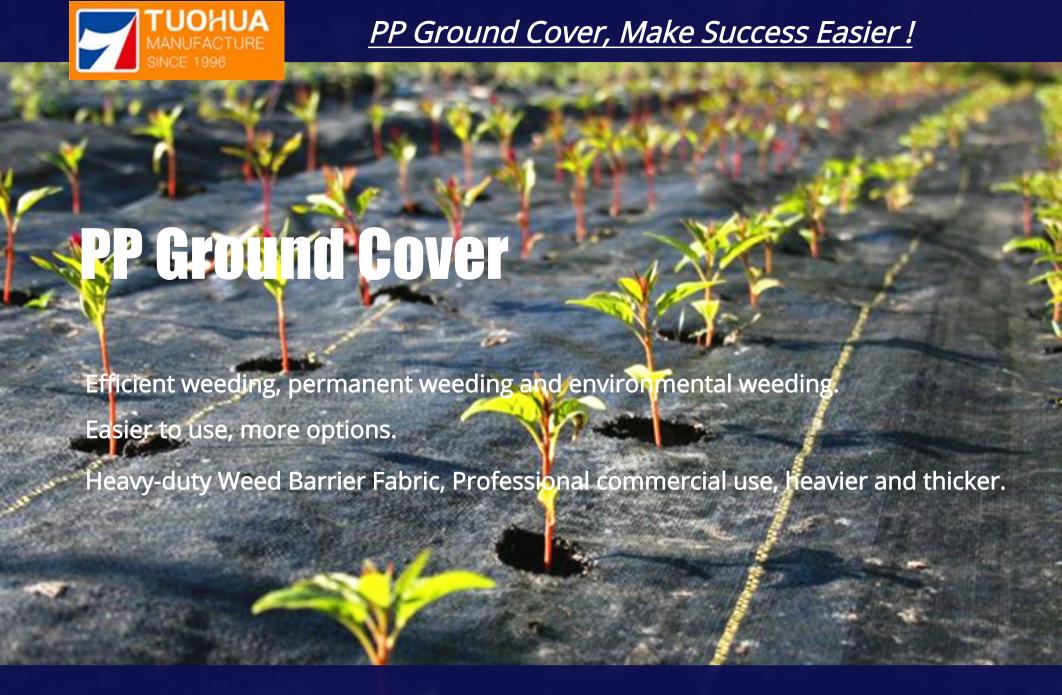

# **PP Ground Cover Fabric Roll for Garden**

- UV stabilized to ensure long-lasting
- Durability. Different standard fabric weights.
- Resistant to mold and bacterial attack.
- Allows air and moisture to pass through.
- **\*** Easy to install and clean.