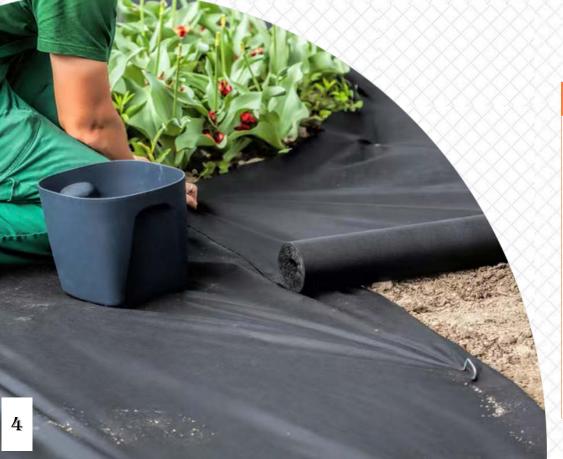

### **Non Woven Weed Barrier Fabric**

- **©** Retards weed growth.
- Allows water, air, fertilizer flow into the soil.
- Lends insulation to root systems against cold.
- Minimizes erosion and loss of mulch due to soil intrusion.

| Parameters    | Performance                                |
|---------------|--------------------------------------------|
| Weight        | 10gsm to 180gsm (0.35oz/yd² to 6.35oz/yd²) |
| Width         | 0.45m-6m, (1.5ft-20ft)                     |
| Roll Length   | 16ft, 33ft, 65ft, 160ft or as required     |
| Color         | Black, green, white, black-green, orange   |
| Weave         | 8*8, 10*10, 11*11, 12*12, 12*16            |
| Delivery time | About 20days                               |
| Min order     | 1 ton                                      |
| Capacity      | 320 tons per month                         |