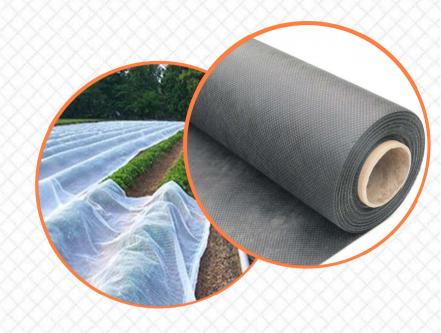

# **PP Ground Cover Fabric Roll for Garden**

- UV stabilized to ensure long-lasting
- Durability. Different standard fabric weights.
- Resistant to mold and bacterial attack.
- Allows air and moisture to pass through.
- **\*** Easy to install and clean.

| Parameters    | Performance                              |
|---------------|------------------------------------------|
| Weight        | 2oz/yd² - 14oz/yd² (or 60gsm - 400gsm)   |
| Width         | 0.45m-6m, (1.5ft-20ft)                   |
| Roll Length   | 16ft, 33ft, 65ft, 160ft or as required   |
| Color         | Black, green, white, black-green, orange |
| Weave         | 8*8, 10*10, 11*11, 12*12, 12*16          |
| Delivery time | About 20days                             |
| Min order     | 1 ton                                    |
| Capacity      | 320 tons per month                       |