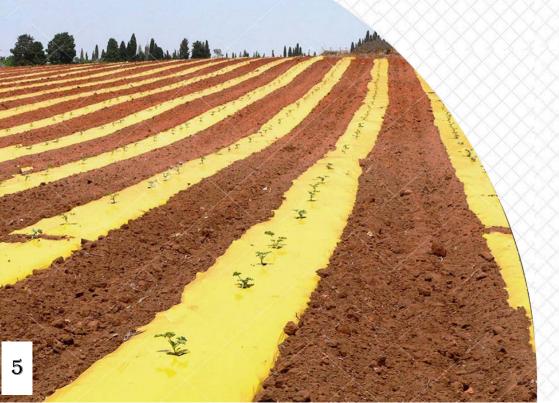

### **Weed Membrane & Plastic Mulch Films**

- Improved crop quality.
- Water retention.
- Minimization of weed spread.
- Soil temperature control.
- Soil desinfection before sowing.

| Parameters    | Performance                             |
|---------------|-----------------------------------------|
| Thickness     | 5 micron- 50 micron                     |
| Width         | 0.45m-6m, (1.5ft-20ft)                  |
| Roll Length   | 16ft, 33ft, 65ft, 160ft or as required  |
| Color         | clear, white, yellow, silver/black, red |
| Material      | Virgin Low-Density Polyethylene         |
| Delivery time | About 15days                            |
| Min order     | 1 ton                                   |
| Capacity      | 150 tons per month                      |