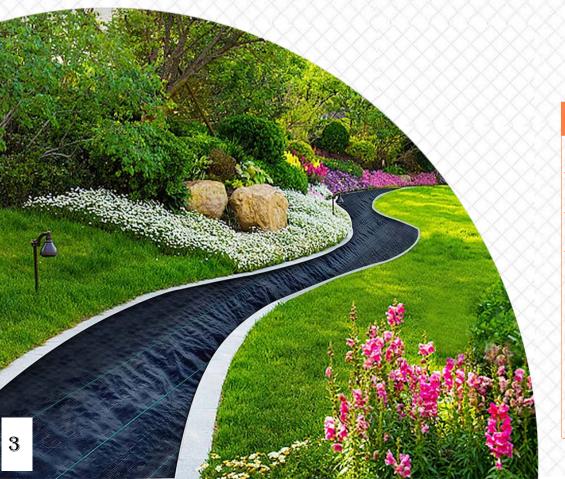

## **Landscape Fabric Under Gravel & Rocks**

- Effective solution for weed control and soil stability.
- 🍅 Weed control in gardens and greenhouses.
- **©** Infiltrates directly into the soil.

| Parameters    | Performance                               |
|---------------|-------------------------------------------|
| Weight        | 4.1oz/yd² – 14oz/yd² (or 140gsm – 400gsm) |
| Width         | 0.45m-6m, (1.5ft-20ft)                    |
| Roll Length   | 16ft, 33ft, 65ft, 160ft or as required    |
| Color         | Black, green, white, black-green, orange  |
| Weave         | 8*8, 10*10, 11*11, 12*12, 12*16           |
| Delivery time | About 20days                              |
| Min order     | 1 ton                                     |
| Capacity      | 320 tons per month                        |