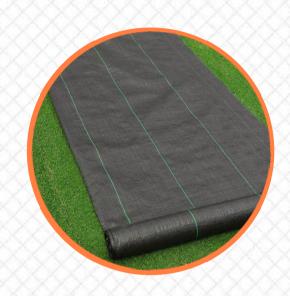

# **PP Ground Cover Fabric Roll for Garden**

- UV stabilized to ensure long-lasting
- Durability. Different standard fabric weights.
- Resistant to mold and bacterial attack.
- Allows air and moisture to pass through.
- **\*** Easy to install and clean.

| Parameters    | Performance                              |
|---------------|------------------------------------------|
| Weight        | 2oz/yd² - 14oz/yd² (or 60gsm - 400gsm)   |
| Width         | 0.45m-6m, (1.5ft-20ft)                   |
| Roll Length   | 16ft, 33ft, 65ft, 160ft or as required   |
| Color         | Black, green, white, black-green, orange |
| Weave         | 8*8, 10*10, 11*11, 12*12, 12*16          |
| Delivery time | About 20days                             |
| Min order     | 1 ton                                    |
| Capacity      | 320 tons per month                       |